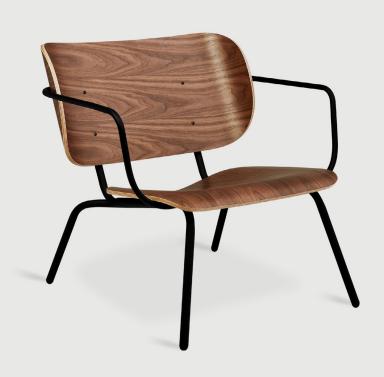

## **Bantam Lounge Chair**

Walnut

Blonde

Black Ash

Blending a mid-century design approach with the ease of modern living, the Bantam Lounge Chair embodies simple sophistication with a sculptural ethos that welcomes you to sit and stay awhile. Delicate steel legs support a formed-plywood seat and back that ergonomically support the body with gentle curves for all-day comfort. Sturdy, yet lightweight, this original design is a sleek contemporary addition to any living room or office. All you have to do is lean back and appreciate the craftsmanship and versatility of this modern marvel. An instant classic, Bantam is available in Blonde Ash, Black Ash and Walnut.

## **Bantam Lounge Chair**

- One piece, molded plywood seat/back with exposed edges and finished with real wood veneer in Ash or Walnut.
- Water-based, clear coat finish.
- Black, powder-coated frame is bench-made from round, tubular steel.
- non-marking plastic feet to protect hardwood floors.
- Wood is a natural material, with variations in grain pattern and colour that make each design unique.