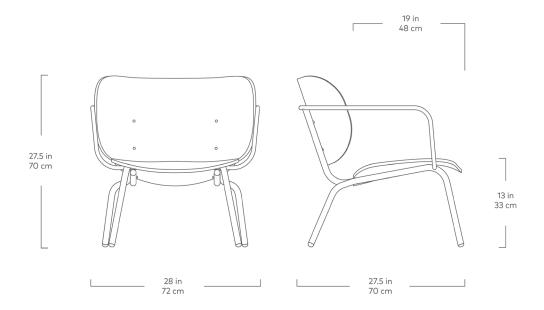

## **Bantam Lounge Chair**

Walnut

Blonde

Black Ash

Blending a mid-century design approach with the ease of modern living, the Bantam Lounge Chair embodies simple sophistication with a sculptural ethos that welcomes you to sit and stay awhile. Delicate steel legs support a formed-plywood seat and back that ergonomically support the body with gentle curves for all-day comfort. Sturdy, yet lightweight, this original design is a sleek contemporary addition to any living room or office. All you have to do is lean back and appreciate the craftsmanship and versatility of this modern marvel. An instant classic, Bantam is available in Blonde Ash, Black Ash and Walnut.

## **Bantam Lounge Chair**

- One piece, molded plywood seat/back with exposed edges and finished with real wood veneer in Ash or Walnut.
- Water-based, clear coat finish.
- Black, powder-coated frame is bench-made from round, tubular steel.
- non-marking plastic feet to protect hardwood floors.
- Wood is a natural material, with variations in grain pattern and colour that make each design unique.